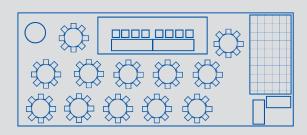

### 10m x 20m MARQUEE 80-100ppl

Package Pricing \$8,200 + GST Peak Season November - April \$7,100 + GST Off Season May - October