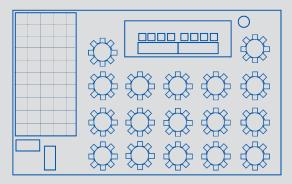

### 10m x 25m MARQUEE 100-150ppl

Package Pricing
\$9.500 + GST Peak Season No

\$9,500 + GST Peak Season November - April \$8,500 + GST Off Season May - October

## 10m x 30m MARQUEE 150-180ppl

Package Pricing \$11,000 + GST Peak Season November - April \$10,200 + GST Off Season May - October