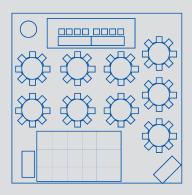

### 10m x 15m MARQUEE 60-80ppl

Package Pricing \$6,100 + GST Peak Season November - April \$5,200 + GST Off Season May - October