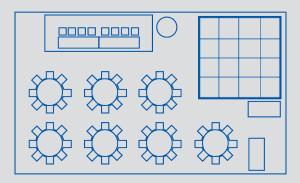

#### STANDARD PACKAGES INCLUDE

Marquee

Silk Roof Liner

Silk Walls

Clear Walls

Silk Poles

Varnished Dance Floor (diamensions varies on marquee size)

Raised Stage - Bridal Table 2m x 6m

1.5m Round Tables - Guests

2.3m Round White Linen

White Plastic Stacking

Chair Covers - White

Chair Sash's

2.4m Bridal Table

2.4m Buffet Tables

3.9m x 2.2m Banquet Table Cloths

900mm Round Cake Table

2.3m Round White Linen

1.8m Bar Table

2.2m x 1.4m White Linen

We can supply all the essentials you need from the floor to the roof, including tableware, catering equipment and decorations.